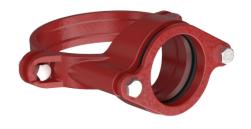

# Strap on Boss **EF133**

#### **DESCRIPTION**

The strap-on boss is commonly used for servicing 2" waste pipe connections into a main sanitary stack. Unlike the traditional boss pipe, the strap-on boss is used on stacks that are already insitu. Rather than cutting out sections of pipe, a hole-saw is used to cut into the pipe then the boss is strapped around the pipe. The 50mm waste connection is then achieved via the compression ring seal.