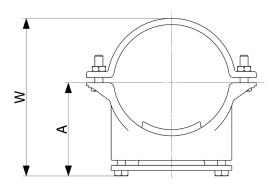

## Strap on Boss

**EF133** 

| DN  | L   | н  | w   | A   | WEIGHT (KG) | PRODUCT CODE |
|-----|-----|----|-----|-----|-------------|--------------|
| 70  | 140 | 76 | 120 | 70  | 1.1         | 265078       |
| 100 | 166 | 76 | 154 | 100 | 1.4         | 262891       |
| 150 | 214 | 77 | 213 | 125 | 1.6         | 262890       |