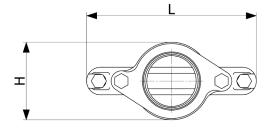

## Strap on Boss

**EF133** 

| DN  | L   | н  | w   | A   | WEIGHT (KG) | PRODUCT CODE |
|-----|-----|----|-----|-----|-------------|--------------|
| 70  | 140 | 76 | 120 | 70  | 1.1         | 265078       |
| 100 | 166 | 76 | 154 | 100 | 1.4         | 262891       |
| 150 | 214 | 77 | 213 | 125 | 1.6         | 262890       |