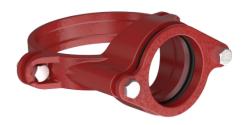

#### **DESCRIPTION**

The strap-on boss is commonly used for servicing 2" waste pipe connections into a main sanitary stack. Unlike the traditional boss pipe, the strap-on boss is used on stacks that are already insitu. Rather than cutting out sections of pipe, a hole-saw is used to cut into the pipe then the boss is strapped around the pipe. The 50mm waste connection is then achieved via the compression ring seal.